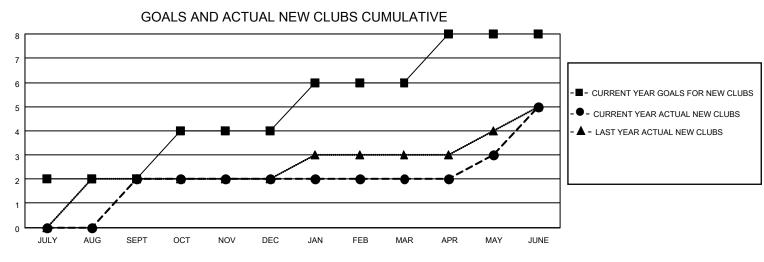

## LOCATION FLORIDA

District 35 L

Results as of: 6/30/2023

| Clubs                 |               |           |               | Members               |                       |                         |                                                    |
|-----------------------|---------------|-----------|---------------|-----------------------|-----------------------|-------------------------|----------------------------------------------------|
| RESULTS FOR 2022-2023 |               |           |               | RESULTS FOR 2022-2023 |                       |                         |                                                    |
| QUARTER               | NEW CLUB GOAL | NEW CLUBS | DROPPED CLUBS | QUARTER MEMB          | ER GROWTH NET<br>GOAL | MEMBER GROWTH<br>ACTUAL | DROPPED<br>MEMBERS ACTUAL<br>(including transfers) |
| JULY/AUG/SEPT         | 2             | 2         | 3             | JULY/AUG/SEPT         | 25                    | 96                      | 40                                                 |
| OCT/NOV/DEC           | 2             | 0         | 4             | OCT/NOV/DEC           | 20                    | 58                      | 141                                                |
| JAN/FEB/MAR           | 2             | 0         | 0             | JAN/FEB/MAR           | 20                    | 76                      | 34                                                 |
| APR/MAY/JUNE          | 2             | 3         | 5             | APR/MAY/JUNE          | 20                    | 111                     | 171                                                |