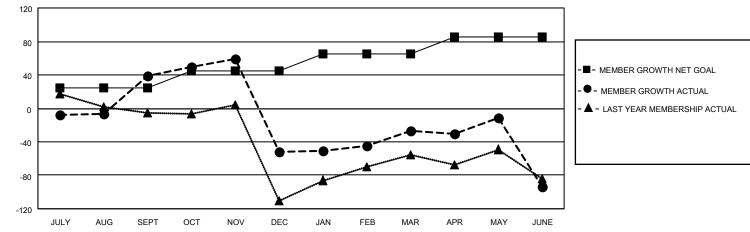

## LOCATION FLORIDA

District 35 L

Results as of: 6/30/2023

| Clubs                 |               |           |               | Members               |                       |                         |                                                    |
|-----------------------|---------------|-----------|---------------|-----------------------|-----------------------|-------------------------|----------------------------------------------------|
| RESULTS FOR 2022-2023 |               |           |               | RESULTS FOR 2022-2023 |                       |                         |                                                    |
| QUARTER               | NEW CLUB GOAL | NEW CLUBS | DROPPED CLUBS | QUARTER MEMB          | ER GROWTH NET<br>GOAL | MEMBER GROWTH<br>ACTUAL | DROPPED<br>MEMBERS ACTUAL<br>(including transfers) |
| JULY/AUG/SEPT         | 2             | 2         | 3             | JULY/AUG/SEPT         | 25                    | 96                      | 40                                                 |
| OCT/NOV/DEC           | 2             | 0         | 4             | OCT/NOV/DEC           | 20                    | 58                      | 141                                                |
| JAN/FEB/MAR           | 2             | 0         | 0             | JAN/FEB/MAR           | 20                    | 76                      | 34                                                 |
| APR/MAY/JUNE          | 2             | 3         | 5             | APR/MAY/JUNE          | 20                    | 111                     | 171                                                |